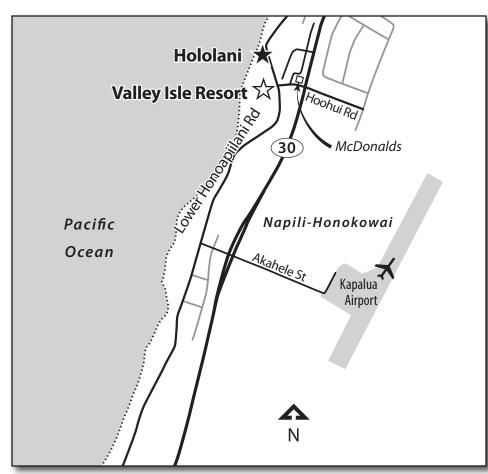

#### Location

Hololani is located 32 miles from the Kahului Airport and seven miles north of Lahaina.

# From the Kahului Airport

- Follow the signs to Highway 380/ Airport Road.
- Stay on Highway 380 approximately 7 miles until it ends at Highway 30.
- Turn left onto Highway 30 and proceed an additional 23 miles through Lahaina, past the Kaanapali Beach Resort area, past the Honokowai exit to the Kahana exit (McDonald's Restaurant).
- Turn left and proceed to the entrance of Kahana Gateway Center.
- Turn right. The office is located on the lower level, next to Snorkel Bob's.

The Check-in office is located at Kahana Gateway Center:

4405 Lower Honoapiilani Road Lahaina, HI 96761